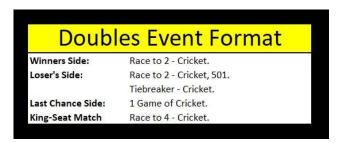

## <u>Doubles - \$38,400 Added - Saturday October 3, 2020-Tuesday October 6, 2020 - 5pm CST Forfeit Time</u>

- a. Up to 16 Divisions per day.
  - a. Flighted/Capped 140 CPR caps & flighting make competition fair for all skill levels.
  - b. No Cap At least 1 No Cap Bracket available per day.
- b. Entry fee is \$60.00 per team & \$10 greens fee per player.
- c. Payouts Payback 100% of entry fees + \$600 Added to each full division.

NOTE: Mixed teams require one female & male player per team.

- e. An eligible player must have AT LEAST 200 games, user account & W9 Form filed for 2020.
  - c. If Paid PPD Vendor, these games can be PPD remote or vendor leagues.
  - d. If Participation Based Vendor, games must be from PPD Remote Participation.
- f. Registration opens August 3, 2020 at 10:30am CST. Registration closes September 21, 2020 at 9:00am CST.
- g. Each Doubles bracket is 16 team, triple elimination. Format: