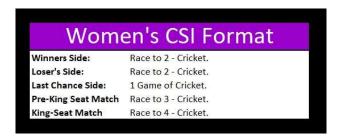

## Women - \$6,200 Sponsor Added Money - Monday October 5, 2020 - 9am CST Forfeit Time

Entry Fee is \$100 & \$10 greens fee per player.

Payouts – Payback 100% of Entry Fees + \$6,200 Added.

Payouts extend all the way to last place.

Invite only: sixteen (16) highest rated women within the top 500 of the 2020 All-Star Rank list at the completion of the 2020 TOC Year. All eligible matches played July 15, 2019 – July 14, 2020 go towards rankings.

Registration opens at 10:30 am CST August 3, 2020.

- a. Pre-registration is required by September 1, 2020.
- b. Any player not registered by September 1, 2020 is contacted to see if they are accepting their invite and registering. If the player is not in contact with PPD, and/or fails to register by September 9, 2020, their invite is passed to the next player in line.
  - c. Registration closes September 21, 2020.

16-Person bracket, Triple Elimination. Format: